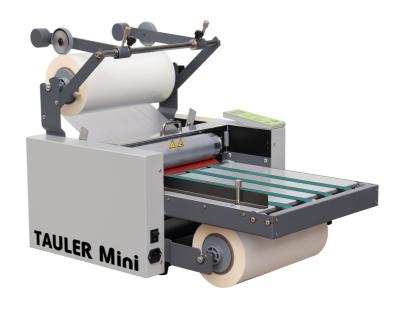

## **TaulerMini**

## TaulerMini 38

Activation Semi-automatic (with electric pedal)

Maximum working width 365 mm

Variable speed From 1 to 5 m/min (\*)

Adjustable temperature Yes, Up to 140° (independently heated rollers)

Film thickness From 10 to 500 microns

Document grammage From 135 to 400 gr/m2

Connection - Consumption 230v - 1.500w

Weight 42 kg

Dimensions 520 x 690 x 480 mm

The image shown and information given in this leaflet do not establish contractual information. TAULER reserves the right to modify the characteristics of this catalogue without prior notice. TAULER IS A REGISTERED TRADEMARK OF TAULER LAMINATING TECH, S.L.L