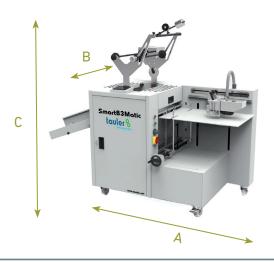

2 complete film holders to facilitate a quick change.

Total control of the machine through a PLC.

Electronically adjustable speed.

Microperforation cutting system and scissor roller.

Maximum length (A): 170 cm Maximum width (B): 73 cm Maximum height (C): 147 cm

Weight: 550 Kg