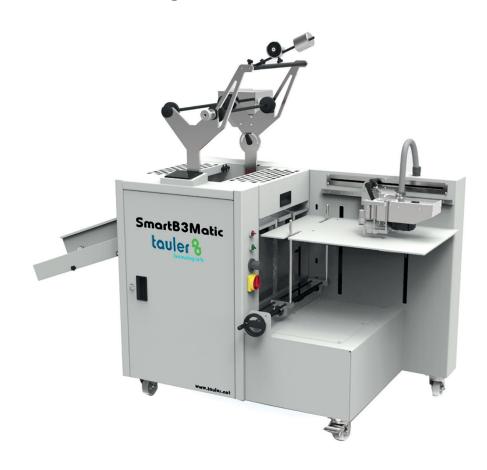

## **SmartB3 Matic**

# The most compact and user-friendly automatic laminating machine



### Main reasons to choose a TAULER SmartB3Matic

Because it is the most **USER-FRIENDLY** laminator made in EU.

Because its automatic and easy to use automatic feeder.

Because it only occupies 3 m<sup>2</sup> IN USE and 2 m<sup>2</sup> stopped.

Because it integrates a silent compressor.

Because you can stamp toner prints with the TAULER\_FOIL system.

For its intuitive touch screen.

Because it incorporates a **REVERSE MODE** to correct possible errors.

Because it incorporates non-stick rollers for easy use.

Because it incorporates **TAULER\_GO ON**, an automatic starting system.



### **Smart B3 Matic**

### A compact and user-friendly laminating machine

#### **ADVANCED SPECIFICATIONS**

Fully automatic sheet feed and cutting system.

Adjustable side bracket.

Temperature contr