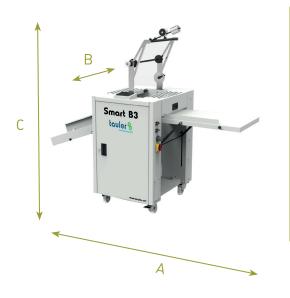

Electronically adjustable speed.

Micro-perforated cutting system and scissor roller.

Maximum length (A): 150 cm Maximum width (B): 73 cm Maximum heigt (C): 147 cm

Mheight: 400 Kg