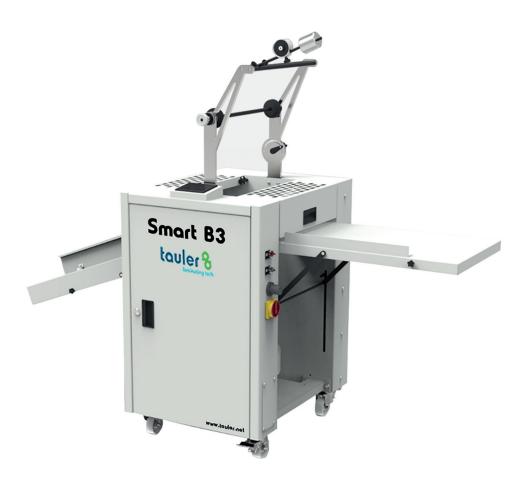

# **Smart B3**

## The most user-friendly laminating machine

### Top reasons to choose a TAULER SmartB3:

· Because it is the MOST FRIENDLY laminating machine manufactured in the EU.

Because its automatic registration system facilitates the operator's task.

Because it occupies only 2 m2 IN USE and 1 m2 OUT OF USE

Because it incorporates a silent compressor

Because it can stamp toner prints with its TAULER\_FOIL system

Because of its intuitive touch screen

Because it incorporates a REVERSE MODE to correct possible errors

Because it incorporates non-stick rollers for ease of use

Because it has an automatic start-up system TAULER\_GO