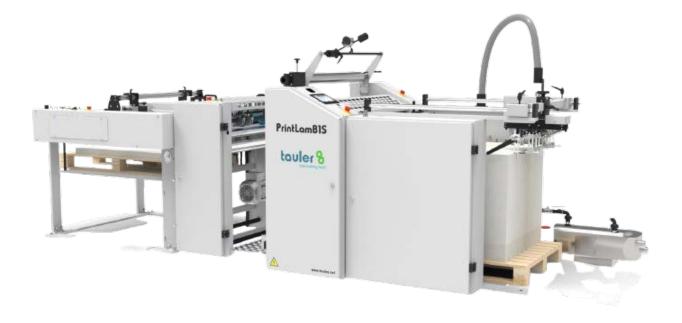

## PrintLamB1S

### The friendly & fully automatic B1 laminating machine

### **ADVANCED SPECIFICATIONS**

Tauler automatic feeder head pneumatically actuated. Adjustable side bracket. Temperature control by sensor. Pneumatic pressure roller. Easily adjustable decurling system. Photocell that stops the machine in case of sheet failure. Total control of the machine through a PLC. Electronically adjustable speed. Microperforation cutting system and scissor roller. Pallet stacker delivery. Optional: fixed or stacking delivery table.