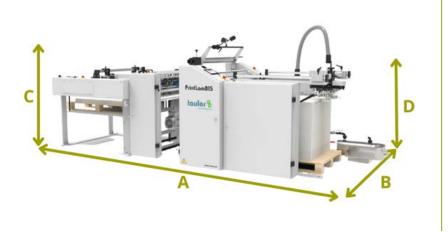

Α

Maximum length (A): 400 cm Maximum width (B): 125 cm Maximum height (C): 170 cm Stack height (D): 90cm

```
ᢥ Weight: 1.900 Kg
```